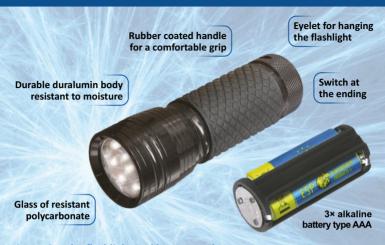

## **MAGNUM (14 LED)**

Pocket Flashlight

## Operating the flashlight and battery replacement

Switch on the flashlight by pressing the button on the flashlight ending.

When changing the batteries, unscrew the flashlight ending, remove the battery holder and insert 3 alkaline batteries type **AAA** (triple-A, LR03). Mind the **correct polarities** which are marked on the top as well as the bottom of the battery holder (two batteries are always pointed in the same direction while one is pointed in the opposite direction).

After that, insert the battery holder back inside the flashlight – in the direction of the arrows on the sides of the holder. Carefully screw back the ending. **Use only alkaline batteries.** 

Do not shine directly into eyes! This is not a toy for children.